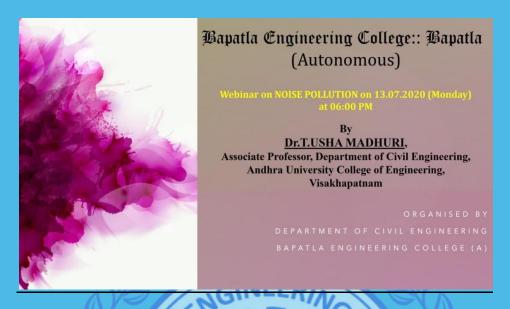

## **Department of Civil Engineering**

A National level Webinar on "Noise Pollution- Technical Approach" held on July 13<sup>th</sup>, 2020. Dr T. UshaMadhuri, Associate Professor in Civil Engineering, AU College of Engineering was the key note speaker for the event.